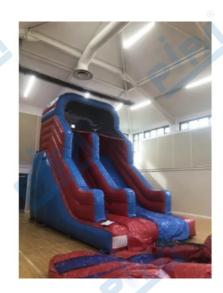

## **Device Details**

Manufacturer:

**Betterbounce** 

Device Type:

Slide

Manufactured Date: **Device Description:** 

Unknown red/blue

Device Disclamer:

Dimensions (L x W x H):

6m x 3.8m x 5.2m

Tested for Indoor Use Only?

**View Report** Scan the QR Code

to access the full report