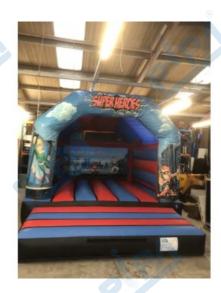

## **Device Details**

Manufacturer:

**Smart Shapes** 

Device Type:

Castle

Manufactured Date: **Device Description:** 

**Device Disclamer:** 

I confirm that this inflatable castle device has been inspected in accordance with the PIPA scheme rules, and where it is applicable, it meets the requirements of BS EN 14960. All details contained within this inspection report are a true representation of what I found and observed during my inspection

Dimensions (L x W x H):

4.8m x 3.5m x 3.2m

Tested for Indoor Use Only?

**View Report** Scan the QR Code to access the full report